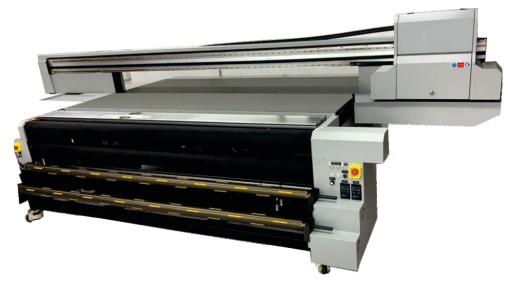

## **UV TRUE FLATBED & ROLL TO ROLL PRINTER**

**Amplify Productivity** 

## **Product Features**

- High Performance LED Lamps for Longer Durability and Efficiency.
- High po wer double AC servo motors on Y Axis.
- Electronically controlled registration pins for higher accuracy and productivity
- 43 platform support points without blind spots.
- Double Y-axis imported 400W AC servo motor.
- Multi-face fine milling integrated aluminum beam.
- White ink Circulation system.